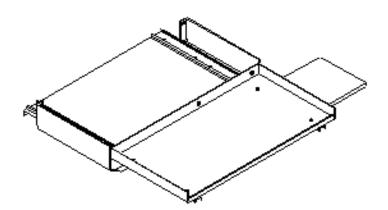

## Full Size Sliding Keyboard & Mouse Tray

## Features

- 19- or 23-inch relay rack mounting units
- Formed construction for strength
- Tray extends 9" to provide full access to keyboard
- Retracts when not in use
- Fits up to 19.25" wide x 9" deep keyboards
- Retractable mouse tray included
- Choice of colors