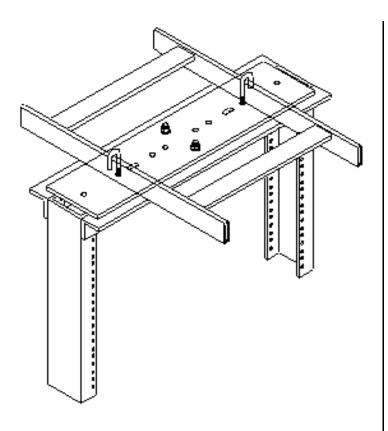

## **Channel Rack to Runway Mounting Plate**

## **Features**

- Provides secure connection of cable runway to top of equipment racks
- 12" version accommodates 6" and 12" cable runway
- 18" version accommodates 6", 12" and 18" cable runway
- 24" version accommodates 24" cable runway
- Mounts either parallel or perpendicular to rack
- "J" bolts, hex nuts and split washers included