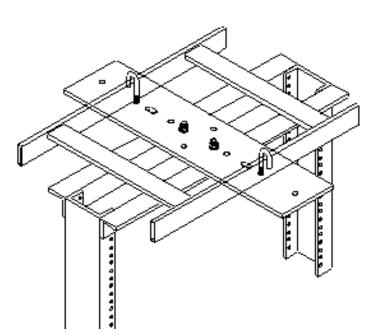

## **Channel Rack to Runway Mounting Plate**

## **Features**

- Provides secure connection of cable runway to top of equipment racks
- 12" version accommodates 6" and 12" cable runway
- 18" version accommodates 6", 12" and 18" cable runway
- 24" version accommodates 24" cable runway
- Mounts either parallel or perpendicular to rack
- "J" bolts, hex nuts and split washers included