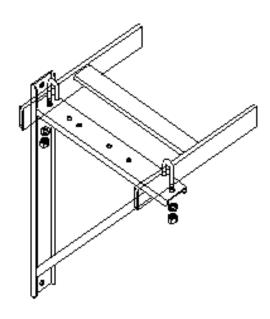

**SWE2312** 

# **Support Bracket for Cable Runway**

#### **Features**

- Formed welded construction
- 12" version accommodates 6" and 12" cable runway
- Usable on tubular and solid type cable runway
- Colors available (Color code):

IBM White (W)
ASA 61 Gray (G)
Black (BLK)
Gold Zinc Plated (GZ)

## **Specifications**

- Formed steel welded construction
- Each kit contains:
  - (1) triangle bracket
  - (2) 5/16"-18 x 2-1/4" "J" bolts
  - (2) 5/16"-18 hex nuts
  - (2) 5/16" split washers

#### Photo:

**SWE2312** 