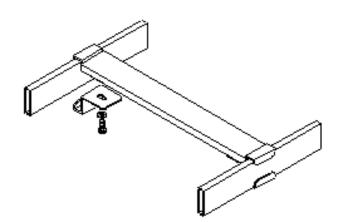

# **Cable Runway Movable Cross Member**

#### Features

- Provides cable drop at any point between cross members
- Easy bolt on installation with provided hardware

### **Specifications**

- Mounts to any 1-1/2" x 3/8" runway
- Zinc plated hardware included
- Colors available (Color code):

IBM White (W) ASA 61 Gray (G) Black (BLK) Gold Zinc Plated (GZ)