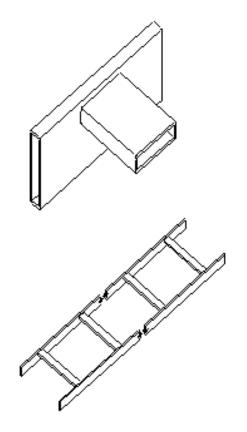

# **Universal Cable Runway**

#### Features

- Tubular construction for weight savings
- High strength welded construction
- The most popular sizes available standard
- Colors available (Color code):

IBM White (W) ASA 61 Gray (G) Black (BLK) Gold Zinc Plated (GZ)

### **Specifications**

- Constructed from 3/8" x 1-1/2" x .065" wall rectangular steel tubing
- Cross members are welded on 12" centers
- Length of 9' 11-1/2"
- Bulk and individual packaging available

## **Ordering Information**

| SWE2250-6  | 6" Wide Cable<br>Runway  |
|------------|--------------------------|
| SWE2250-12 | 12" Wide Cable<br>Runway |
| SWE2250-18 | 18" Wide Cable<br>Runway |
| SWE2250-24 | 24" Wide Cable<br>Runway |