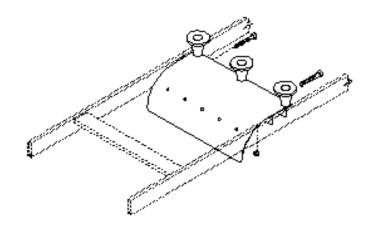

## **Cable Runway Radius Drop**

## **Features**

- Provides 3" bend radius
- Fits 6", 12", 18" and 24" cable runway made from 1-1/2" x 3/8" tubing
- Usable on tubular or solid type cable runway
- Easy installation using a simple bolt on method
- Sold individually
- Colors available (Color code):

## **Specifications**

- Formed steel construction
- Each kit contains:
- (1) Radius drop
- (1) Bolt
- (1) Hex nut
- (3) Cable spools