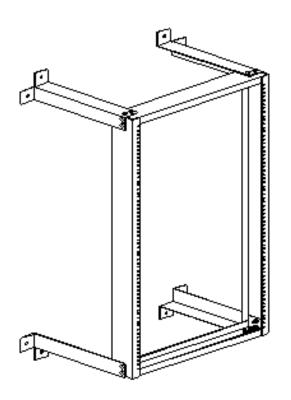

## Wall Mounted Equipment Racks

## Features

- 19" wide rack mounting units
- Mounting holes tapped #10-32 on EIA standard spacing, front side only
- Available in 16", 25" & 39" heights and 6", 14" and 20" depths
- High strength steel construction
- Includes assembly hardware and (20) #10-32 rack screws
- Holds up to 200 lb when securely mounted to wall or backboard using all eight leg mounting holes
- Choice of colors

## **Ordering Information**

SWE540 16"Hx6"D Wall Mounted Rack SWE541 16"Hx14"D Wall Mounted Rack (7 rack spaces) SWE542 25"Hx6"D Wall Mounted Rack SWE543 25"Hx14"D Wall Mounted Rack SWE544 25"Hx20"D Wall Mounted Rack (12 rack spaces) SWE545 39"Hx6"D Wall Mounted Rack SWE546 39"Hx14"D Wall Mounted Rack SWE547 39"Hx20"D Wall Mounted Rack