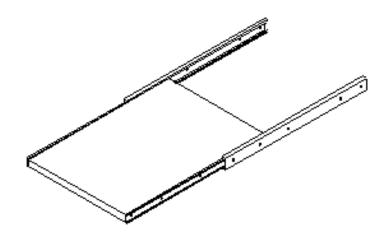

## **Heavy Duty Roll Out Shelf**

## **Features**

- 19" wide rack mounting unit
- Heavy duty formed construction for stiffness
- Uses full ball bearing slides 100% extension for full access to equipment
- Mounting hardware provided
- Engineered to hold heavier equipment such as file servers and routers
- Choice of colors

## **Specifications**

- 200 lb weight capacity
- 17" wide x 24" deep
- Constructed from carbon steel
- Mounting hardware holes on standard EIA spacing
- Colors available (Color code):

IBM White (W)
IBM Blue (BLU)
ASA 61 Gray (G)
Black (BLK)