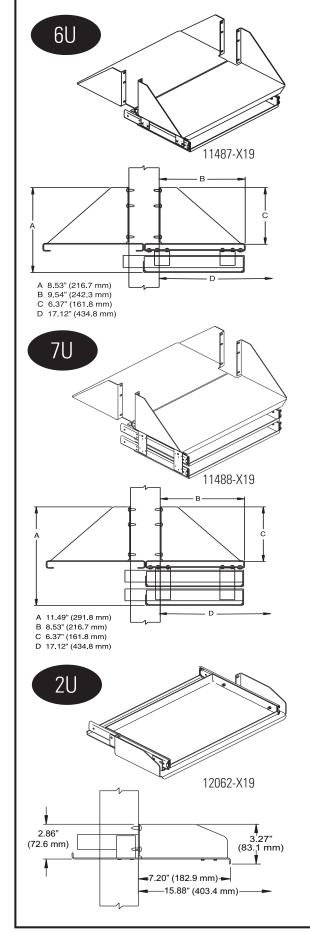

## **CPU/Monitor Shelf with Single Sliding Keyboard Tray**

Provides convenient mounting of CPU or monitor and keyboard. Mounting hardware not included. Keyboard tray extends 8.6" (218 mm), 19"W rack trays must use small footprint keyboard; maximum width 16.30" (414 mm). 19" holds equipment up to 17.75"W x 19.82"D (450.9 mm x 503.4 mm), 23" holds equipment up to 21.75"W x 19.82"D (552.5 mm x 503.4 mm). Made of strong, lightweight aluminum, supports up to 200 lb (90.7 kg).

## CPU/Monitor Shelf with Double Sliding Keyboard Tray

Convenient mounting two keyboards. Mounting hardware not included. The keyboard tray extends 8.6" (218 mm). 19"W rack trays must use small footprint keyboard; maximum width 16.30" (414 mm). 19" holds equipment up to 17.75"W x 19.8"D (450.9 mm x 503.4 mm), 23" holds equipment up to 21.75"W x 19.8"D (552.5 mm x 503.4 mm). Made of strong, lightweight aluminum, supports up to 200 lb (90.7 kg).

## Sliding Single Keyboard Tray

Provides retractable rack-mounting tray for keyboards up to 9.8"D (249 mm). Extends 8" (200 mm) providing full access to keyboard, retracts out of the way when not in use. 19" version holds up to 16.1"W (409 mm) keyboards, 23" version holds up to 20.1"W (511 mm) keyboards. Mounting hardware not included. Made of strong, lightweight aluminum.

| Part<br>Number | Description                                                      | Shipping<br>Weight<br>Ib (kg) |
|----------------|------------------------------------------------------------------|-------------------------------|
| 11487-X19      | Monitor Shelf, Single Tray, For 19" Rack                         | 12 (5.4)                      |
| 11487-X23      | Monitor Shelf, Single Tray, For 19" Rack                         | 12 (5.4)                      |
| 12487-X19      | Monitor Shelf, Single Tray, For 19" Rack,<br>with Mouse Pad Tray | 12 (5.4)                      |
| 12487-X23      | Monitor Shelf, Single Tray, For 23" Rack,<br>with Mouse Pad Tray | 12 (5.4)                      |
| 11488-X19      | Monitor Shelf, Double Tray, For 19" Rack                         | 16 (7.3)                      |
| 11488-X23      | Monitor Shelf, Double Tray, For 23" Rack                         | 16 (7.3)                      |
| 12062-X19*     | Sliding Single Keyboard Tray, For 19" Rack                       | 10 (4.5)                      |
| 12062-X23      | Sliding Single Keyboard Tray, For 23" Rack                       | 10 (4.5)                      |