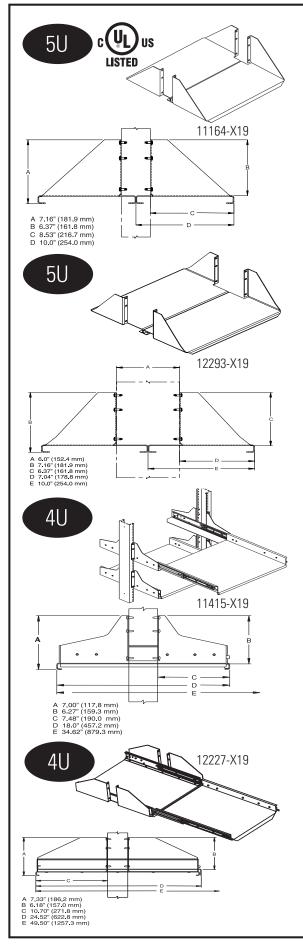

## Heavy Duty Equipment Shelf for 3" (80 mm) Channel

Convenient for mounting large equipment requiring additional support. Mounting hardware not included. 19" version holds equipment up to 17.75"W x 19.8"D (450.9 mm x 503.4 mm), 23" version holds equipment up to 21.75"W x 19.8"D (552.5 mm x 503.4 mm). Made of strong, lightweight aluminum, supports up to 200 lb (90.7 kg). 19" version is UL Listed: File E140851; Category DUXR (US), DUXR7 (Canada) – Communications Circuit Accessory.

## Heavy Duty Equipment Shelf for 6" (150 mm) Channel

This shelf is designed to hold heavy equipment requiring extra support. Fits Standard Rack 6"D (150 mm) and Seismic Frame® Two Post Rack. Mounting hardware not included. 19" version holds equipment up to 17.75"W x 19.8"D (450.9 mm x 503.4 mm). Made of strong, lightweight aluminum, supports up to 200 lb (90.7 kg).

## **Sliding Equipment Shelf**

Provides a sliding shelf for front access to all equipment. Mounting hardware not included. 18"D (460 mm) shelf extends out an additional 16" (410 mm) from closed position, lockable in fully extended and fully retracted positions. 19" version holds up to  $16"W \times 17.5"D$  (410 mm x 445 mm) equipment, 23" version holds up to  $20"W \times 17.5"D$  (510 mm x 445 mm) equipment. Mounts on 3"D (80 mm) double-sided racks only. Made of sturdy, lightweight aluminum, supports up to 100 lb (45.4 kg).

## Extra-Extended Sliding Equipment Shelf

Provides a full 25" (640 mm) extension, it is easy to access the back of network servers (or other large equipment). Mounting hardware not included. 19" holds up to 16"W x 24"D (410 mm x 610 mm) equipment, 23" holds up to 20"W x 24"D (510 mm x 610 mm) equipment. Shelf locks in closed or fully open position and, ships fully assembled. Strong, lightweight aluminum construction, supports up to 150 lb (68 kg).

Note: To prevent tipping, rack must be properly attached to floor.

| Part<br>Number | Description                                               | Shipping<br>Weight<br>Ib (kg) |
|----------------|-----------------------------------------------------------|-------------------------------|
| 11164-X19      | Heavy Duty Shelf for 3″ (80 mm) Channel,<br>For 19″ Rack  | 8 (3.6)                       |
| 11164-X23      | Heavy Duty Shelf for 3″ (80 mm) Channel,<br>For 23″ Rack  | 9 (4.1)                       |
| 12293-X19      | Heavy Duty Shelf for 6″ (150 mm) Channel,<br>For 19″ Rack | 10 (4.5)                      |
| 11415-X19      | Sliding Equipment Shelf, For 19" Rack                     | 13 (5.9)                      |
| 11415-X23      | Sliding Equipment Shelf, For 23 Rack                      | 13 (5.9)                      |
| 12227-X19      | Extra-Extended Shelf, For 19" Rack                        | 10 (4.5)                      |
| 12227-X23      | Extra-Extended Shelf, For 23 Rack                         | 10 (4.5)                      |