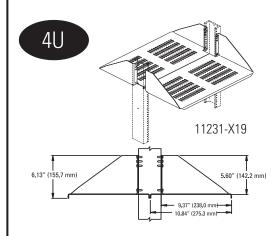

## **Double-Sided Vented Shelf**

Convenient for mounting any equipment requiring bottom ventilation, airflow perforations for increased airflow around components. Mounting hardware not included. 19" version holds equipment up to 17.75"W x 21.5"D (450.9 mm x 546.0 mm), 23" version holds equipment up to 21.75"W x 21.5"D (552.5 mm x 546.0 mm). Made of strong, lightweight aluminum, supports up to 100 lb (45.4 kg).

| Part<br>Number | Description                            | Shipping<br>Weight<br>Ib (kg) |
|----------------|----------------------------------------|-------------------------------|
| 40108-X19      | Double-Side Shelf, For 19" Rack        | 8 (3.6)                       |
| 40108-X23      | Double-Side Shelf, For 23" Rack        | 9 (4.1)                       |
| 11231-X19      | Double-Side Vented Shelf, For 19" Rack | 8 (3.6)                       |
| 11232-X23      | Double-Side Vented Shelf, For 23" Rack | 9 (4.1)                       |
| 11359-X19      | Low Profile Vented Shelf For 19" Rack  | 8 (3.6)                       |
| 11359-X23      | Low Profile Vented Shelf For 23" Rack  | 9 (4.1)                       |