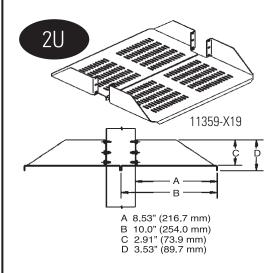

## **Double-Sided Low Profile Vented Shelf**

Reduced height design saves valuable rack space and perforated shelf keeps equipment cool, bottom ventilation for enhanced airflow circulation. Mounting hardware not included. 19" version holds equipment up to 17.75"W x 19.8"D (450.9 mm x 503.4 mm). Mounts on 3"D (80 mm) double-sided racks only. Made of strong, lightweight aluminum, supports up to 60 lb (27.2 kg).

| Part<br>Number | Description                            | Shipping<br>Weight<br>Ib (kg) |
|----------------|----------------------------------------|-------------------------------|
| 40108-X19      | Double-Side Shelf, For 19" Rack        | 8 (3.6)                       |
| 40108-X23      | Double-Side Shelf, For 23" Rack        | 9 (4.1)                       |
| 11231-X19      | Double-Side Vented Shelf, For 19" Rack | 8 (3.6)                       |
| 11232-X23      | Double-Side Vented Shelf, For 23" Rack | 9 (4.1)                       |
| 11359-X19      | Low Profile Vented Shelf For 19" Rack  | 8 (3.6)                       |
| 11359-X23      | Low Profile Vented Shelf For 23" Rack  | 9 (4.1)                       |