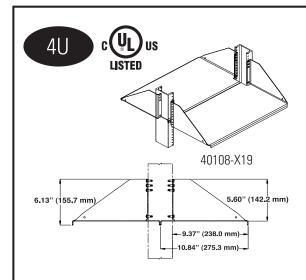

## **Double-Sided Shelf**

Provides centered loading for deeper and heavier equipment. Mounts on 3"D (80 mm) double-sided racks only. Mounting hardware not included. 19" version holds equipment up to 17.75"W x 21.5"D (450.9 mm x 546.0 mm), 23" version holds equipment up to 21.75"W x 21.5"D (552.5 mm x 546.0 mm). Made of strong, lightweight aluminum, supports up to 100 lb (45.4 kg). 19" version is UL Listed: File E140851; Category DUXR (US), DUXR7 (Canada) — Communications Circuit Accessory.

| Part<br>Number | Description                            | Shipping<br>Weight<br>Ib (kg) |
|----------------|----------------------------------------|-------------------------------|
| 40108-X19      | Double-Side Shelf, For 19" Rack        | 8 (3.6)                       |
| 40108-X23      | Double-Side Shelf, For 23" Rack        | 9 (4.1)                       |
| 11231-X19      | Double-Side Vented Shelf, For 19" Rack | 8 (3.6)                       |
| 11232-X23      | Double-Side Vented Shelf, For 23" Rack | 9 (4.1)                       |
| 11359-X19      | Low Profile Vented Shelf For 19" Rack  | 8 (3.6)                       |
| 11359-X23      | Low Profile Vented Shelf For 23" Rack  | 9 (4.1)                       |