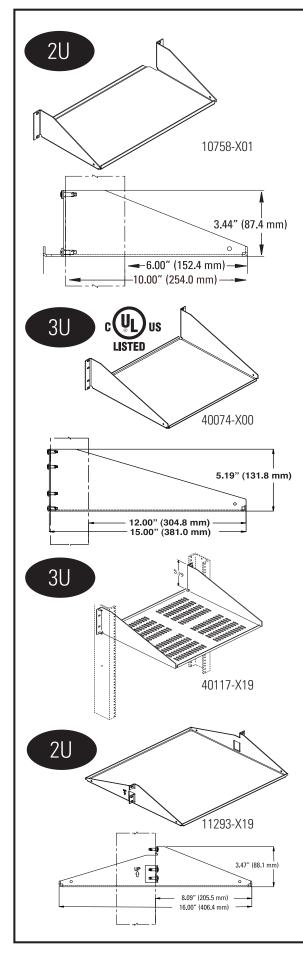

# SHELVES

#### **Small Peripheral Shelf**

Designed to hold small peripheral equipment in a central location. Each shelf typically holds two units and allows a convenient cable run down the inside of the rack channel. Mounting hardware not included. 19" rack mountable, holds equipment up to 17.35"W x 9.82"D (440.7 mm x 249.4 mm). Made of strong, lightweight aluminum, supports up to 50 lb (22.7 kg).

### Single-Sided Shelf

A convenient 15"D (380 mm) mounting shelf for miscellaneous equipment, test gear, etc. Mounting hardware not included. 19" version holds equipment up to 17.25"W x 14.82"D (438.2 mm x 376.4 mm), 23" version holds equipment up to 21.25"W x 14.82"D (539.8 mm x 376.4 mm). Made of strong, lightweight aluminum, supports up to 50 lb (22.7 kg). 19" version is UL Listed: File E140851; Category DUXR (US), DUXR7 (Canada) – Communications Circuit Accessory.

### Single-Sided Vented Shelf

Supports routers, switches, CPUs or any equipment requiring bottom ventilation. Mounting hardware not included. 19" version holds equipment up to 17.25"W x 14.82"D (438.2 mm x 376.4 mm), 23" version holds equipment up to 21.25"W x 14.82"D (539.8 mm x 376.4 mm). Wall, backboard or rack mountable. Made of strong, lightweight aluminum with airflow perforations, supports up to 50 lb (22.7 kg).

## 16"D (410 mm) Low Profile Shelf

Reduced height design saves on valuable rack space. Center mount design is ideal for single sided racks, mounts to either front or back of rack channel face. Mounting hardware not included. 19" version holds equipment up to 17.25"W x 15.82"D (438.2 mm x 401.8 mm), 23" version holds equipment up to 21.25"W x 15.82"D (539.8 mm x 401.8 mm). Made of strong, lightweight aluminum, supports up to 40 lb (18.1 kg).

| Part<br>Number | Description                             | Shipping<br>Weight<br>Ib (kg) |
|----------------|-----------------------------------------|-------------------------------|
| 10758-X01      | Small Peripheral Shelf, 19"W            | 5 (2.3)                       |
| 40074-X00      | Single-Sided Shelf, For 19" Rack        | 6 (2.7)                       |
| 40075-X00      | Single-Sided Shelf, For 23" Rack        | 7 (3.2)                       |
| 40117-X19      | Single-Sided Vented Shelf, For 19" Rack | 6 (2.7)                       |
| 40118-X23      | Single-Sided Vented Shelf, For 23" Rack | 7 (3.2)                       |
| 11293-X19      | Low Profile Shelf, For 19" Rack         | 4 (1.8)                       |
| 11293-X23      | Low Profile Shelf, For 23" Rack         | 5 (2.3)                       |