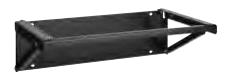

## Extra-Capacity, Flush Mounted Wall Bracket

This rack is used to mount up to 6U of rack-mount equipment flush to the wall. Ideal for small or tight spaced installations. Supports 150 lb (68 kg). Mounting hardware not included. Made of strong, lightweight aluminum.

| Part      | Description          |  |  |  |
|-----------|----------------------|--|--|--|
| Number    | H x W (in)           |  |  |  |
| 11754-X19 | 6U x 19 Wall Bracket |  |  |  |

X=color: 1=Gray, 2=White, 5=Clear, 7=Black