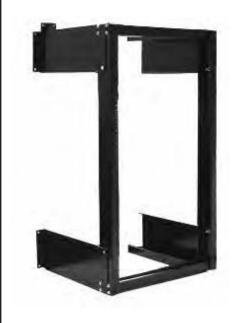

## Heavy Duty Wall-Mount Equipment Rack

Use the Heavy Duty Wall-Mount Equipment Rack to hold up to 350 lb (158.8 kg). The 24" (610 mm) depth allows larger equipment to be wall-mounted. Quick and easy assembly has been engineered in to save you valuable installation time. Includes assembly hardware and mounting 1/4" x 2" lag bolts. Sold individually.

- 12-24 roll-formed threads on 5/8"-5/8"-1/2" (15.9 mm -15.9 mm -12.7 mm) spacing, both sides
- Rack mount spaces are marked and numbered
- Made of high-strength, lightweight aluminum
- Includes (50) #12-24 mounting screws; black painted racks ship with black screws, other racks ship with zinc screws
- Holds up to 350 lb (158.8 kg) when securely mounted to wall or backboard

| Heavy Duty Wall-Mount Equipment Rack |                   |        |          |                        |            |            |           |  |
|--------------------------------------|-------------------|--------|----------|------------------------|------------|------------|-----------|--|
| Part<br>Number                       | Usable Dimensions |        |          | Overall Dims - in (mm) |            |            | Shipping  |  |
|                                      | Height            | Width  | Depth    | Height                 | Width      | Depth      | Weight    |  |
| 15320-X18                            | 20U               | 19"EIA | 18 (457) | 41.2 (1046)            | 23.0 (584) | 18.0 (457) | 22 (10.0) |  |
| 15320-X24                            | 20U               | 19"EIA | 24 (610) | 41.2 (1046)            | 23.0 (584) | 24.0 (610) | 27 (12.2) |  |
| 15321-X18                            | 40U               | 19"EIA | 18 (457) | 76.2 (1935)            | 23.0 (584) | 18.0 (457) | 28 (12.7) |  |
| 15321-X24                            | 40U               | 19"EIA | 24 (610) | 76.2 (1935)            | 23.0 (584) | 24.0 (610) | 32 (14.5) |  |
|                                      |                   |        |          |                        |            |            |           |  |
| 15322-X18                            | 20U               | 23"    | 18 (457) | 41.2 (1046)            | 27.0 (686) | 18.0 (457) | 23 (10.4) |  |
| 15322-X24                            | 20U               | 23"    | 24 (610) | 41.2 (1046)            | 27.0 (686) | 24.0 (610) | 29 (13.2) |  |
| 15323-X18                            | 40U               | 23"    | 18 (457) | 76.2 (1935)            | 27.0 (686) | 18.0 (457) | 29 (13.2) |  |
| 15323-X24                            | 40U               | 23"    | 24 (610) | 76.2 (1935)            | 27.0 (686) | 24.0 (610) | 34 (15.4) |  |

*X*=color: 1=Gray, 2=Computer White, 5=Brushed Aluminum, 7=Black.