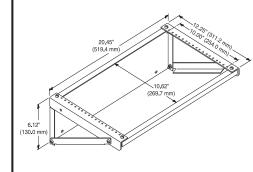

## Extra-Capacity, Flush Mounted Wall Bracket

This rack is used to mount up to 6U of rack-mount equipment flush to the wall. Ideal for small or tight spaced installations. Supports 150 lb (68 kg). Mounting hardware not included. Made of strong, lightweight aluminum.

| Part      | Description          |  |  |  |
|-----------|----------------------|--|--|--|
| Number    | H x W (in)           |  |  |  |
| 11754-X19 | 6U x 19 Wall Bracket |  |  |  |

X=color: 1=Gray, 2=White, 5=Clear, 7=Black