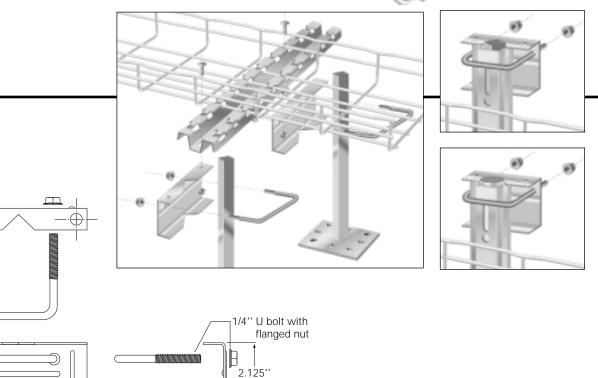

## UFC – Under Floor Support Clamp

EZTray

- Attaches FAS L Brackets to access floor posts.
- Unique support plate works with square or round posts.
- Clamp Kit contains: U Bolt, 2 nuts, and support plate.
- Corrosion resistant pre-galvanized finish.

4.75''

 $\bigcirc$ 

| Part # | Description                                                                 | lb. | Pk. qty. |
|--------|-----------------------------------------------------------------------------|-----|----------|
| JFC    | Under Floor Support Clamp<br>(Works with FAS L<br>brackets and CS brackets) | 0.5 | 1        |